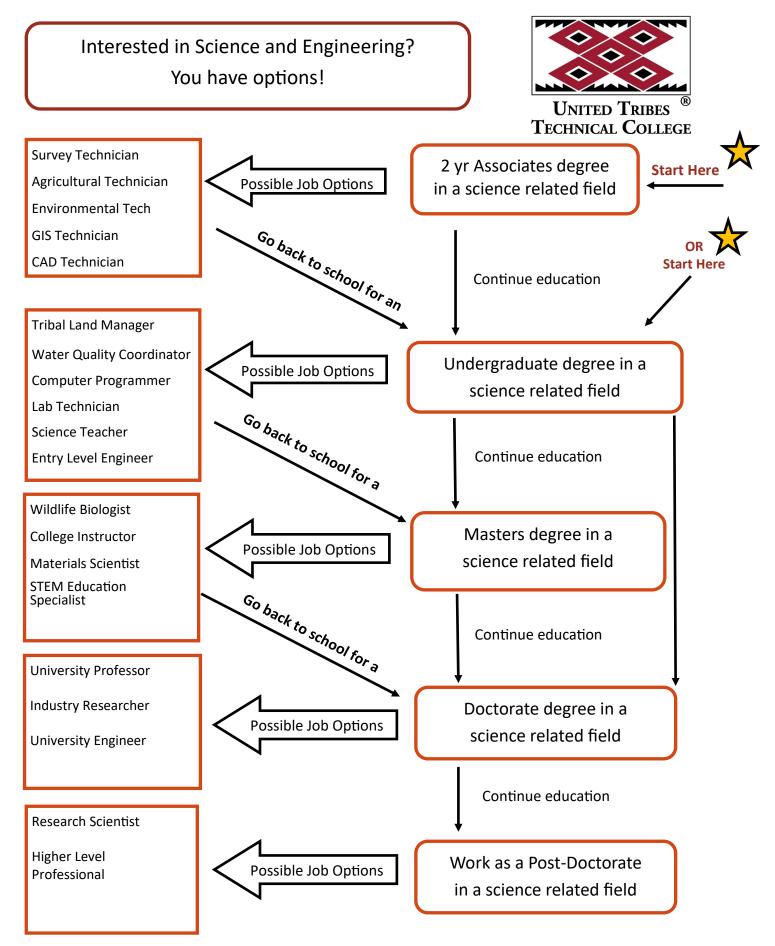

#### **Contact Information:**

Brian McGinness; bmcginness@uttc.edu

https://uttc.edu/sustainable-agricultureand-food-systems/

Many options exist in North Dakota and beyond for continuing your education after UTTC. Reach out to Intertribal Research and Resource Center staff and we will help you navigate your way through. abahnson@uttc.edu https://uttc.edu/irrc/