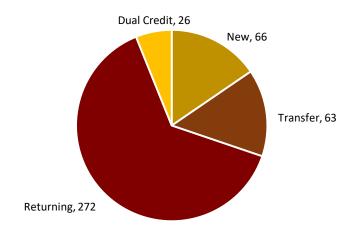

| Other  | 1         | 0         |

| American Indian/Alaska Native | 91% |
|-------------------------------|-----|
| Non-Native                    | 9%  |

| Age Range | Students |
|-----------|----------|
| Under 18  | 26       |
| 18 - 24   | 203      |
| 25 - 34   | 126      |
| 35 - 39   | 50       |
| 40 - 50   | 16       |
| 51 - 64   | 6        |
| Over 65   | 0        |

## Top Ten Programs by Enrollment (Associated **Degrees unless otherwise Noted)** 59 **General Studies Practical Nursing** 48 **Criminal Justice** 42 Dual Enrolled High School Student 26 24 **Business Management** 23 **Elementary Education Human and Social Services** 23 **Business Administration** 23 22 **Business Administration (BS)** Health, Physical Educ. & Recreation 18

## **Enrollments by Admission Type**



## **Enrollments by Credential**