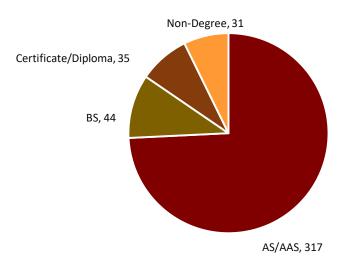

| American Indian/Alaska Native | 91% |
|-------------------------------|-----|
| Non-Native                    | 9%  |

| Age Range | Students |
|-----------|----------|
| Under 18  | 26       |
| 18 - 24   | 203      |
| 25 - 34   | 126      |
| 35 - 39   | 50       |
| 40 - 50   | 16       |
| 51 - 64   | 6        |
| Over 65   | 0        |

## Top Ten Programs by Enrollment (Associated **Degrees unless otherwise Noted)** 59 **General Studies Practical Nursing** 48 **Criminal Justice** 42 Dual Enrolled High School Student 26 24 **Business Management** 23 **Elementary Education Human and Social Services** 23 **Business Administration** 23 22 **Business Administration (BS)** Health, Physical Educ. & Recreation 18

## **Enrollments by Admission Type**



## **Enrollments by Credential**