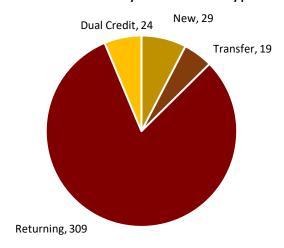

g                                                          | 37 |  |
| Criminal Justice                                                           | 33 |  |
| Human and Social Services                                                  | 29 |  |
| Business Management                                                        | 29 |  |
| Business Administration (BS)                                               | 26 |  |
| Dual Enrolled High School Student                                          | 24 |  |
| Business Administration                                                    | 18 |  |
| Elementary Education                                                       | 18 |  |
| Computer Information Technology                                            | 16 |  |

## Enrollments by Admission Type



## **Enrollments by Credential**