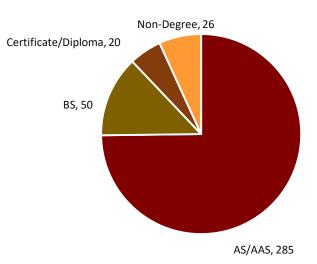

| 37 |  |
| Criminal Justice                                                           | 33 |  |
| Human and Social Services                                                  | 29 |  |
| Business Management                                                        | 29 |  |
| Business Administration (BS)                                               | 26 |  |
| Dual Enrolled High School Student                                          | 24 |  |
| Business Administration                                                    | 18 |  |
| Elementary Education                                                       | 18 |  |
| Computer Information Technology                                            | 16 |  |

## Enrollments by Admission Type



## **Enrollments by Credential**