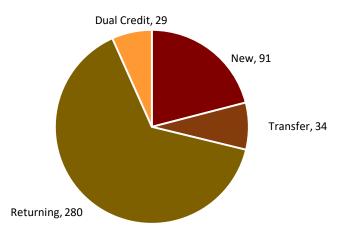

30        |

| American Indian/Alaska Native | 94% |
|-------------------------------|-----|
| Non-Native                    | 6%  |

| Age Range | Students |
|-----------|----------|
| Under 18  | 25       |
| 18 - 24   | 207      |
| 25 - 34   | 132      |
| 35 - 39   | 37       |
| 40 - 50   | 21       |
| 51 - 64   | 11       |
| Over 65   | 1        |

## **Enrollments by Credential**



## **Top Ten Programs by Enrollment (Associated Degrees unless otherwise Noted) General Studies** 60 41 Criminal Justice 41 Human and Social Services 39 **Business Administration Business Administration (BS)** 36 Criminal Justice (BS) 24 23 Business Management Health, Physical Educ. & Recreation 18 14 Welding Technology (Cert) Environmental Science and Research

## **Enrollments by Admission Type**