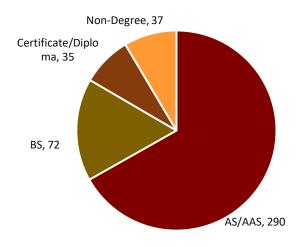

## Fall 2019 Student Snapshot

Enrollment: 434 FTE: 490.33

Leadership Begins Here...

|        | Full Time | Part-Time |
|--------|-----------|-----------|
| Male   | 168       | 16        |
| Female | 220       | 30        |

| American Indian/Alaska Native | 94% |
|-------------------------------|-----|
| Non-Native                    | 6%  |

| Age Range | Students |
|-----------|----------|
| Under 18  | 25       |
| 18 - 24   | 207      |
| 25 - 34   | 132      |
| 35 - 39   | 37       |
| 40 - 50   | 21       |
| 51 - 64   | 11       |
| Over 65   | 1        |

## **Enrollments by Credential**



## **Top Ten Programs by Enrollment (Associated Degrees unless otherwise Noted) General Studies** 60 41 Criminal Justice 41 Human and Social Services 39 **Business Administration Business Administration (BS)** 36 Criminal Justice (BS) 24 23 Business Management Health, Physical Educ. & Recreation 18 14 Welding Technology (Cert) Environmental Science and Research

## **Enrollments by Admission Type**