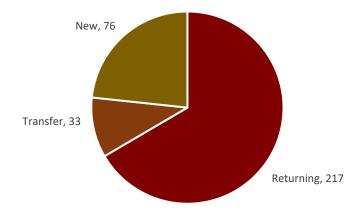

-Native                    | 5%  |

| Age Range | Students |  |  |
|-----------|----------|--|--|
| Under 18  | 0        |  |  |
| 18 - 24   | 183      |  |  |
| 25 - 34   | 88       |  |  |
| 35 - 39   | 31       |  |  |
| 40 - 49   | 17       |  |  |
| 50 - 64   | 7        |  |  |

## Certificate/Diploma, 23 Non-Degree, 1 BS, 68 AS/AAS, 234

**Enrollments by Credential** 

## **Top Ten Programs by Enrollment** (Associate Degrees unless otherwise Noted) **General Studies** 61 **Business Administration (BS)** 37 37 **Business Administration Criminal Justice** 32 32 **Human and Social Services** Criminal Justice (BS) 21 Health, Physical Educ. and Recreation 15 13 **Environmental Pre-Engineering Computer Information Technology** 10 Welding Technology 10

## **Enrollment by Admission Type**