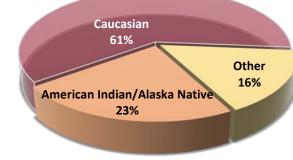

| 3     |

### **Employee Ethnicity:**



\*Other includes Hispanic, American Asian/Pacific Islander, African American, and Non-Residents

# **Total Teaching Faculty - 44**

#### **Full Time/Part Time Faculty:**

|           | Female | Male | Total |
|-----------|--------|------|-------|
| Full Time | 18     | 19   | 37    |
| Adjunct   | 1      | 6    | 7     |
| _         | 19     | 25   | 44    |

<sup>\*3</sup> Adjunct are also full time UTTC staff or administrators

#### **Faculty Load Statistics:**

|            | Total       | Average Per Faculty |
|------------|-------------|---------------------|
| # Students | 1719 Seats  | 37 Students         |
| # Courses  | 187 Courses | 4 Courses           |
| # Credits  | 544 Credits | 12 Credits          |





# **Faculty Ethnicity**



#### **Years of Service: Age Range:**

|             | Total |               | Total |
|-------------|-------|---------------|-------|
| 18-24       |       | 0-5 Years     | 27    |
| 25-34       | 3     | 6-10 Years    | 2     |
| 35-44       | 13    | 11-15 Years   | 2     |
| 45-54       | 9     | 16-20 Years   | 2     |
| 55-65       | 9     | 21-30 Years   | 10    |
| 65 and over | 3     | Over 30 Years | 1     |

**Full Time Faculty to Student Ratio**