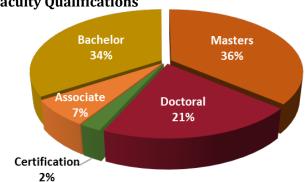

#### **Highest Degree:**

| _           | Female | Male | Total |
|-------------|--------|------|-------|
| High School | 23     | 36   | 59    |
| Associate   | 18     | 17   | 35    |
| Bachelor    | 38     | 15   | 53    |
| Masters     | 29     | 10   | 39    |
| Doctoral    | 6      | 8    | 14    |