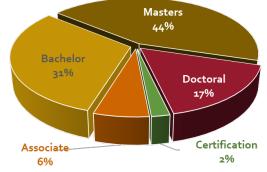

#### **Highest Degree:**

| _           | Female | Male | Total |
|-------------|--------|------|-------|
| High School | 31     | 37   | 68    |
| Associate   | 21     | 18   | 39    |
| Bachelor    | 39     | 16   | 55    |
| Masters     | 29     | 12   | 41    |
| Doctoral    | 8      | 7    | 15    |