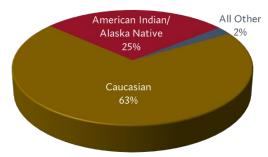

#### **UTTC Faculty Diversity**

|                  | Female | Male | Total |
|------------------|--------|------|-------|
| Fulltime Faculty | 20     | 22   | 42    |
| Adjunct Faculty  | 3      | 3    | 6     |
|                  | 23     | 25   | 48    |

<sup>\*4</sup> Adjunct are also full time UTTC staff or administrators

"All Other" includes African American, Non-US Residents, Hispanic, and American Asian/Pacific Islander

| Faculty Age Range: |             | Range: | Fulltime Years of Service: |    |
|--------------------|-------------|--------|----------------------------|----|
|                    | 25-34       | 1      | 0-5 Years                  | 33 |
|                    | 35-44       | 4      | 6-10 Years                 | 5  |
|                    | 45-54       | 14     | 11-15 Years                | 5  |
|                    | 55-64       | 11     | 16-20 Years                | 1  |
|                    | 65 and over | 2      | 21-30 Years                | 1  |
|                    |             |        | Over 30 Years              | 1  |