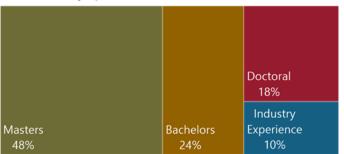

-------------------|----|--------------------------|
| 25-34              | 6  | 0-5 Years                |
| 35-44              | 14 | 6-10 Years               |
| 45-54              | 16 | 11-15 Years              |
| 55-64              | 12 | 16-20 Years              |
| 65 and over        | 1  | 21-30 Years              |
|                    |    | Over 30 Years            |

## **UTTC Teaching Faculty Workload**

|           | Total | Average Per Faculty |
|-----------|-------|---------------------|
| # Seats   | 2686  | 54 Seats            |
| # Courses | 236   | 5 Courses           |
| # Credits | 698   | 14 Credits          |

## **Student to Faculty Ratio**

12:1

56 UTTC Students are in paid Internships, Apprenticeships, or Workstudy at UTTC

## **UTTC Faculty Qualifications**