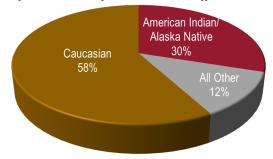

<sup>\*4</sup> Adjuncts are also full time UTTC staff or administrators

"All Other" includes African American, Non-US Residents, Hispanic American, and American Asian/Pacific Islander

| Faculty Age Range: |    | <b>Fulltime Years of</b> |
|--------------------|----|--------------------------|
| 25-34              | 6  | 0-5 Years                |
| 35-44              | 14 | 6-10 Years               |
| 45-54              | 16 | 11-15 Years              |
| 55-64              | 12 | 16-20 Years              |
| 65 and over        | 1  | 21-30 Years              |
|                    |    | Over 30 Years            |