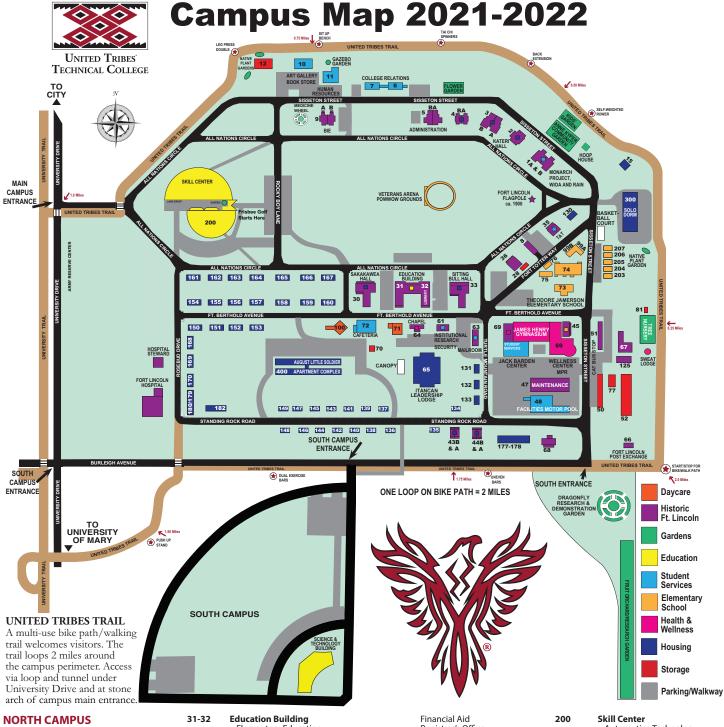

|     |                                       | Elementary Education                                                 |
|-----|---------------------------------------|----------------------------------------------------------------------|
| 1 A | /B Monarch Project<br>WIOA<br>RAIN    | Elementary Education<br>Health, PE & Recreation<br>General Education |
| 2   | Kateri Hall                           | Library                                                              |
| _   |                                       | Institutional Research                                               |
| 3 A |                                       | Archive Room                                                         |
| 4 A |                                       | 33 Sitting Bull Hall                                                 |
| 5 A |                                       | 35 Boys and Girls Club                                               |
|     | Office of the President               | 43-44 A/B Student Housing                                            |
|     | Finance                               | 47 Maintenance                                                       |
|     | Facilities Director                   | 48 Facilities Motor Pool                                             |
|     | Notary Public                         | 51 Property & Supply                                                 |
|     | Chief Financial Officer               | 52 Warehouse                                                         |
|     | Contracts & Grants                    | 61 Safety & Security                                                 |
|     | Payroll                               | 63 Mailroom                                                          |
|     | Student Accounts                      | 64 Chapel                                                            |
|     | Travel                                | 65 Itan'can Oyanké Leadership                                        |
| 6   | College Relations                     | Lodge                                                                |
| 8   | Maintenance Storage<br>for Golf Carts | 69 James Henry Community<br>Center and Gymnasium.                    |
| 9   | BIE                                   | 69 Jack Barden Student Life &                                        |
| 11  | Human Resources                       | Technology Center                                                    |
| 10  | Art Gallery                           | Upper Level                                                          |
|     | Book Store                            | Housing                                                              |
| 15  | Guest House                           | Career Services                                                      |
| 30  | Sakakawea Hall                        | Admissions & Recruitment                                             |
|     |                                       | Admissions & Recruitment                                             |
|     |                                       |                                                                      |

|         | Financial Aid              |
|---------|----------------------------|
|         | Registrar's Office         |
|         | Lower Level                |
|         | Computer Lab               |
|         | CARF Center                |
| 69      | Lewis Goodhouse Wellness   |
| 09      |                            |
|         | Center                     |
|         | Personal Counseling        |
|         | Chemical Health Center     |
|         | Disabilities Services      |
|         | Domestic Violence Advocate |
|         | Psychological Services     |
|         | Health Promotions          |
|         | Student Health Center      |
|         | VP of Campus Services      |
|         | Multi Purpose Room         |
| 71      | Infant/Toddler Center      |
|         |                            |
| 72      | Cafeteria                  |
| 73-76   | Theodore Jamerson          |
|         | Elementary School          |
| 203-207 | Theodore Jamerson          |
|         | Elementary School          |
| 99 A/B  | FACE Program               |
| 100     | Child Development Center   |
| 130-170 | Single Family Housing      |
| 177-178 | Touchstone Lodge           |
|         |                            |

179-182 Student Housing

## 200 Skill Center Automotive Technology Culinary Arts & Nutrition Computer Information Technology Graphic Design Heavy Equipment Operations Information Technology Land Grant Sustainable Ag & Food Systems Welding Technology 300 Solo Dorm 400 August Little Soldier Apts.

## **SOUTH CAMPUS**

CAMPUS
Science & Technology Center
Business Administration
Human & Social Services
Criminal Justice
Environmental Science &
Research
Environmental Engineering
Pre-Engineering
Institutional Research &
Resource Center