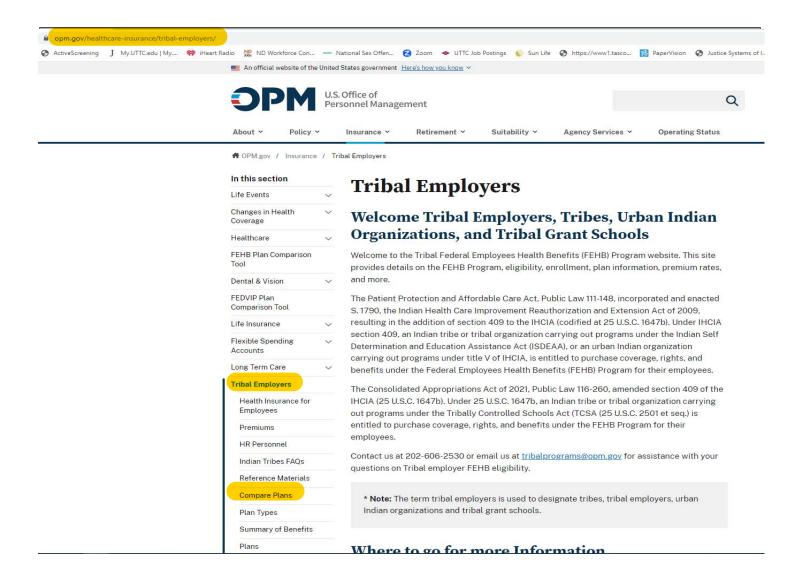

## **STEPS TO COMPARE PLANS**

Access <a href="https://www.opm.gov/healthcare-insurance/tribal-employers/">https://www.opm.gov/healthcare-insurance/tribal-employers/</a> website Click on Tribal Employers Click on Compare Plans

Enter ZIP Code Select Tribal Employee Monthly Pay Frequency will autofill Click on Search