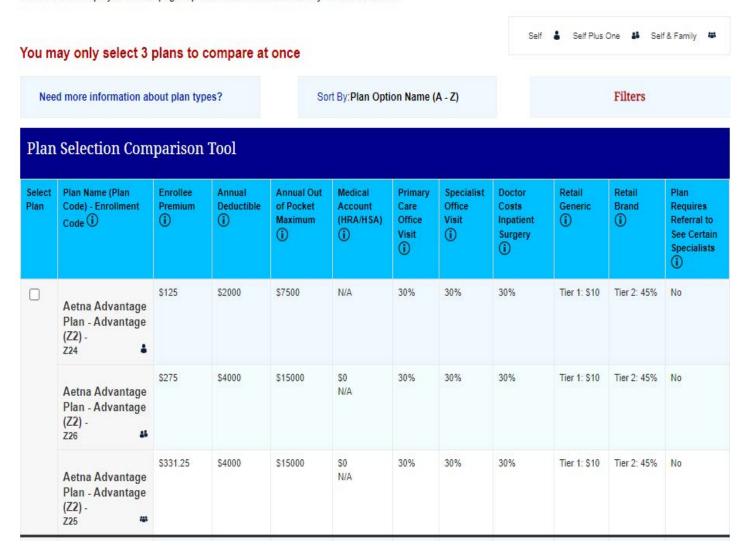

# 2023 FEHB Plan Results

Results for coverage in 58504 for Tribal Employee paid Monthly

Please note the benefits displayed on this page are for in-network benefits only! To see out-of-network benefits, please select up to 3 plans to compare.

The amounts displayed on this page represent the member's liability for each service.